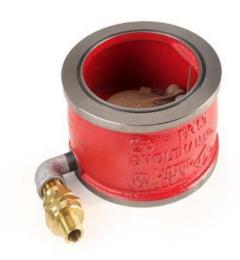

### **Model 90WBD Wafer Check Valve**

#### Can be installed vertically or horizontally

#### **MATERIAL LIST DESCRIPTION** NO. **MATERIAL** Body **Ductile Iron** 2 Seat Ring Assembly **Bronze** 3 Screw Stainless Steel 4 Seat Ring O-Ring Buna-N 5 Buna-N Face O-Ring Galvanized Steel 6 Street Elbow 7 Ball Drip (See spec for 235 1/2")