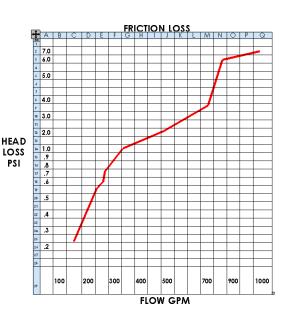

## United Brass Works, Inc.

714 S. Main St. Randleman, NC 27317 Phone: 800/334-3035 Fax: 800/498-4696





### **Model 90WBD Wafer Check Valve**

# UL Listed • FM Approved\*

\*As antiwater hammer check valve for fire pump service only!

#### 250 WOG @ 180 ° Max 100% Pressure Tested

Approved by New York City Board of Standards & Appeals under Calendar No. 157-84-SA.

\*Contains Lead. Not intended for Use in Potable Water Systems\*

#### Can be installed vertically or horizontally

#### **MATERIAL LIST DESCRIPTION** NO. **MATERIAL** Body **Ductile Iron** 2 Seat Ring Assembly **Bronze** 3 Screw Stainless Steel 4 Seat Ring O-Ring Buna-N 5 Buna-N Face O-Ring Galvanized Steel 6 Street Elbow 7 Ball Drip (See spec for 235 1/2")





| Size | A    | В    | С    | D    | Ship Wt. (lbs) | Qty. Per<br>Ctn. |
|------|------|------|------|------|----------------|------------------|
| 4"   | 4.25 | 4.03 | 6.86 | 3.00 | 15.50          | 1                |