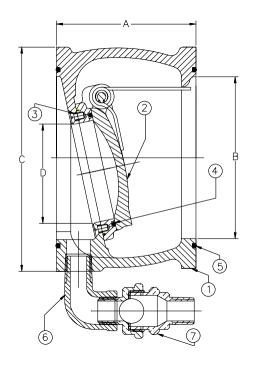

#### Can be installed vertically or horizontally

#### **MATERIAL LIST DESCRIPTION** NO. **MATERIAL** Body **Ductile Iron** 2 Seat Ring Assembly **Bronze** 3 Screw Stainless Steel 4 Seat Ring O-Ring Buna-N 5 Buna-N Face O-Ring Galvanized Steel 6 Street Elbow 7 Ball Drip (See spec for 235 1/2")

| Size | A    | В    | С    | D    | Ship Wt. (lbs) | Qty. Per<br>Ctn. |
|------|------|------|------|------|----------------|------------------|
| 4"   | 4.25 | 4.03 | 6.86 | 3.00 | 15.50          | 1                |