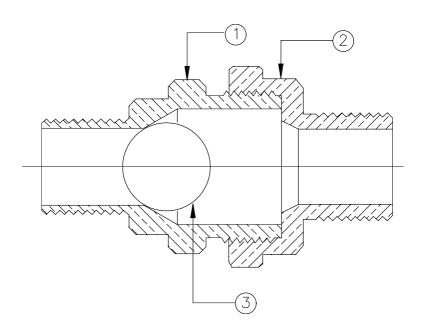

## **MATERIAL LIST**

| NO. | DESCRIPTION | MATERIAL        |
|-----|-------------|-----------------|
| 1   | Body        | Brass           |
| 2   | Tail Piece  | Brass           |
| 3   | Ball        | Stainless Steel |
|     |             |                 |