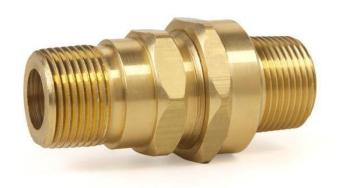

## Model 235 Ball Drip Valve

200 lbs. WOG

Valve unseats only by force of gravity causing ball to fall off seat.
Use only in horizontal position.
Do Not Use with more than
1 ft. of head (water pressure) on ball check.