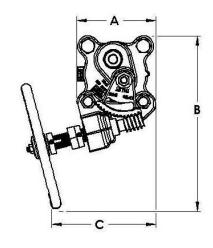

| Size   | 1     | 1 1/4" | 1 ½"  | 2"    |
|--------|-------|--------|-------|-------|
| A      | 5.50  | 5.50   | 7.80  | 9.20  |
| В      | 12.30 | 12.30  | 14.30 | 14.90 |
| С      | 9.50  | 9.50   | 10.60 | 16.00 |
| D      | 9.60  | 9.60   | 10.20 | 11.50 |
|        |       |        |       |       |
| Weight | 26.0  | 26.0   | 40.0  | 68.0  |