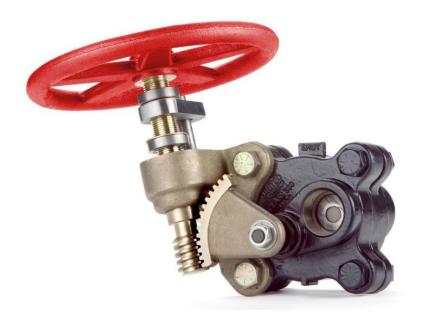

## **Model 525 Slow Opening Blow-Off Valve**

Class 300 \* ANSI B 16.34 \* 600 psi Working Steam Pressure @ 500 F 740 psi @ 100 F \* 100% Pressure Tested \* Threaded Ends \* Epoxy Coated (E-Coat) Max Pressure for Boiler Blow off 480 PSI

CRN OCO7135.2, 24, 25, 26

CRN OEO2171.7, 79, 70, 78, 7AY, 7T, 7N

The United Brass slow opening boiler blow off valve has been designed for the rugged service of boiler treatment and scale. The cast steel knife gate valve conforms to Class 300 of ANSI B16.34 and features a stainless steel seat and disc hardened to Rockwell 60. ASME Boiler and Pressure Vessel Code Section 1 PG-42.1.12 and Power Piping Code ASME B 31.1 Table 126.1 reference steel valves to ANSI B 16.34. The sliding disc provides a "cleaning" action that keeps the seating area clear of scale and debris.

| DESCRIPTION          | MATERIAL              |  |  |
|----------------------|-----------------------|--|--|
| Body                 | Steel A216 WCC        |  |  |
| Cover                | Steel A216 WCC        |  |  |
| Gasket               | Tanged Graphite       |  |  |
| Disc Spring          | 17-7 Stainless Steel  |  |  |
| Disc Rivet           | Carbon Steel          |  |  |
| Disc                 | 440C Stainless Steel  |  |  |
| Arm                  | Steel A216 WCC        |  |  |
| Stem                 | 410 Stainless Steel   |  |  |
| Stem Rivet           | Carbon Steel          |  |  |
| Stem Spring          | 17-7 Stainless Steel  |  |  |
| Packing              | Graphite              |  |  |
| Packing Nut          | 410 Stainless Steel   |  |  |
| Handle (1" & 1 1/4") | Ductile Iron 65-45-12 |  |  |
| Handle (1 1/2" & 2") | Steel A216 WCC        |  |  |
| Cotter Pin           | Plated Steel          |  |  |
| Body Bolts           | Steel Grade 8         |  |  |
| Hex Nuts             | Steel Grade 8         |  |  |
| Name Plate           | Stainless Steel       |  |  |
| Drive Screws         | Stainless Steel       |  |  |
| Operating Assembly   | Bronze                |  |  |