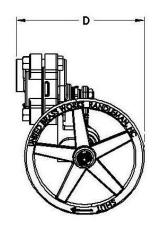

| Size   | 1     | 1 1/4" | 1 ½"  | 2"    |
|--------|-------|--------|-------|-------|
| A      | 5.50  | 5.50   | 7.80  | 9.20  |
| В      | 12.30 | 12.30  | 14.30 | 14.90 |
| С      | 9.50  | 9.50   | 10.60 | 16.00 |
| D      | 9.60  | 9.60   | 10.20 | 11.50 |
|        |       |        |       |       |
| Weight | 26.0  | 26.0   | 40.0  | 68.0  |