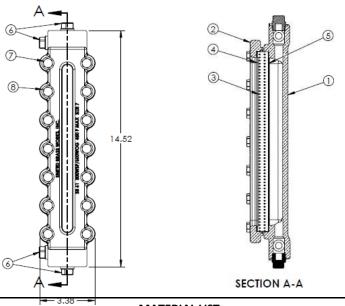

## Model 898 Bronze Size 7 Site Glass

300 WSP @ 450 ° F Max 600 WOG

100% Pressure Tested • Threaded Ends

Designed to Boiler and Pressure Vessel Code Section 1 & ASME B31.1 Install Using United Brass Gauge Valve Sets Only. Can Be Used to Maintain 11 1/2" and 12 3/4" Center-To-Center Dimensions Depending on How They Are Installed.

Instructions Included With Valve Sets

\*Contains Lead. Not For Use in Potable Water Systems\*

APPLICABLE UBW GAUGE VALVE SETS

PART NO. DESCRIPTION

900S 1/2" VALVE SET SLOW OPENING

900S 3/4" VALVE SET SLOW OPENING