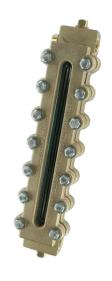

## Model 898 Bronze Size 7 Site Glass

300 WSP @ 450 ° F Max 600 WOG

100% Pressure Tested • Threaded Ends

Designed to Boiler and Pressure Vessel Code Section 1 & ASME B31.1 Install Using United Brass Gauge Valve Sets Only. Can Be Used to Maintain 11 1/2" and 12 3/4" Center-To-Center Dimensions Depending on How They Are Installed.

Instructions Included With Valve Sets

\*Contains Lead. Not For Use in Potable Water Systems\*

APPLICABLE UBW GAUGE VALVE SETS

PART NO. DESCRIPTION

900S 1/2" VALVE SET SLOW OPENING

900S 3/4" VALVE SET SLOW OPENING