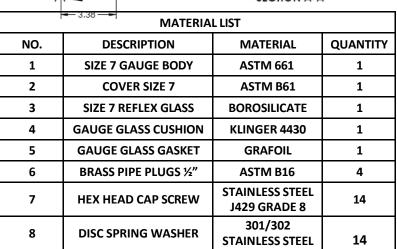

## Model 898 Bronze Size 7 Site Glass

300 WSP @ 450 ° F Max 600 WOG

100% Pressure Tested • Threaded Ends

Designed to Boiler and Pressure Vessel Code Section 1 & ASME B31.1 Install Using United Brass Gauge Valve Sets Only. Can Be Used to Maintain 11 1/2" and 12 3/4" Center-To-Center Dimensions Depending on How They Are Installed.

Instructions Included With Valve Sets

\*Contains Lead. Not For Use in Potable Water Systems\*

APPLICABLE UBW GAUGE VALVE SETS

PART NO. DESCRIPTION

900S 1/2" VALVE SET SLOW OPENING

900S 3/4" VALVE SET SLOW OPENING