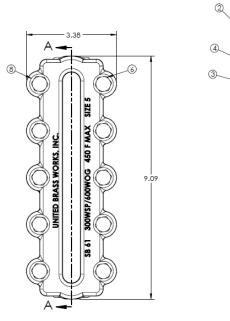

## Model 897 Bronze Size 5 Site Glass

300 WSP @ 450 ° F Max 600 WOG 100% Pressure Tested • Threaded Ends Designed to Boiler and Pressure Vessel Code Section 1 & ASME B31.1 Install Using Supplied Nipples Only Along with United Brass Gauge Valve Sets to Maintain 11 1/2" Center-To-Center Dimensions \*Contains Lead. Not For Use in Potable Water Systems\*

| ~           | 7                 |     |  |  |
|-------------|-------------------|-----|--|--|
|             | $\langle \rangle$ |     |  |  |
|             |                   |     |  |  |
| . A         |                   |     |  |  |
|             |                   | - 5 |  |  |
| _           |                   |     |  |  |
| H           |                   |     |  |  |
|             |                   |     |  |  |
| Ц           |                   |     |  |  |
| 4           |                   |     |  |  |
|             |                   |     |  |  |
| В           |                   |     |  |  |
|             |                   |     |  |  |
|             |                   |     |  |  |
|             |                   |     |  |  |
|             | 11173 (15         |     |  |  |
| -           |                   |     |  |  |
| SECTION A-A |                   |     |  |  |

1

|     | MATERIAL LIST       |                                     |          |  |  |
|-----|---------------------|-------------------------------------|----------|--|--|
| NO. | DESCRIPTION         | MATERIAL                            | QUANTITY |  |  |
| 1   | SIZE 5 GAUGE BODY   | ASTM B61                            | 1        |  |  |
| 2   | COVER SIZE 5        | ASTM B61                            | 1        |  |  |
| 3   | SIZE 5 REFLEX GLASS | BOROSILICATE                        | 1        |  |  |
| 4   | GAUGE GLASS CUSHION | KLINGER 4430                        | 1        |  |  |
| 5   | GAUGE GLASS GASKET  | GRAFOIL                             | 1        |  |  |
| 6   | HEX HEAD CAP SCREW  | STAINLESS STEEL<br>SAE J429 GRADE 8 | 10       |  |  |
| 7   | SPECIAL NIPPLE      | ASTM B43                            | 2        |  |  |
| 8   | DISC SPRING WASHER  | 301/302<br>STAINLESS STEEL          | 10       |  |  |

| APPLICABLE UBW GAUGE VALVE SETS |  |  |  |
|---------------------------------|--|--|--|
| DESCRIPTION                     |  |  |  |
| 1/2" VALVE SET SLOW OPENING     |  |  |  |
| 3/4" VALVE SET SLOW OPENING     |  |  |  |
| 1/2" VALVE SET QUICK OPENING    |  |  |  |
| 3/4" VALVE SET QUICK OPENING    |  |  |  |
|                                 |  |  |  |