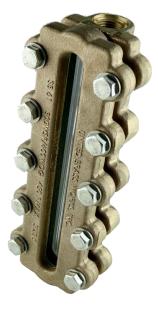

## Model 897 Bronze Size 5 Site Glass

300 WSP @ 450 ° F Max 600 WOG 100% Pressure Tested • Threaded Ends Designed to Boiler and Pressure Vessel Code Section 1 & ASME B31.1 Install Using Supplied Nipples Only Along with United Brass Gauge Valve Sets to Maintain 11 1/2" Center-To-Center Dimensions \*Contains Lead. Not For Use in Potable Water Systems\*

1

|     | MATERIAL LIST       |                                     |          |  |  |
|-----|---------------------|-------------------------------------|----------|--|--|
| NO. | DESCRIPTION         | MATERIAL                            | QUANTITY |  |  |
| 1   | SIZE 5 GAUGE BODY   | ASTM B61                            | 1        |  |  |
| 2   | COVER SIZE 5        | ASTM B61                            | 1        |  |  |
| 3   | SIZE 5 REFLEX GLASS | BOROSILICATE                        | 1        |  |  |
| 4   | GAUGE GLASS CUSHION | KLINGER 4430                        | 1        |  |  |
| 5   | GAUGE GLASS GASKET  | GRAFOIL                             | 1        |  |  |
| 6   | HEX HEAD CAP SCREW  | STAINLESS STEEL<br>SAE J429 GRADE 8 | 10       |  |  |
| 7   | SPECIAL NIPPLE      | ASTM B43                            | 2        |  |  |
| 8   | DISC SPRING WASHER  | 301/302<br>STAINLESS STEEL          | 10       |  |  |