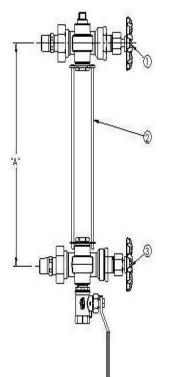

## \* Contains Lead. Not Intended for Use in Potable Water Systems \*

|     | MATERIAL LIST |                |
|-----|---------------|----------------|
| No. | Description   | Material       |
| 1   | 902 1/2"      | See Valve Spec |
|     | 908 Rod Set   |                |
| 2   | 10"           | Steel          |
| 3   | 903 1/2"      | See Valve Spec |

\*To determine proper glass length Subtract 3/4" from the center-to-center Dimension of the installed valves\*

Unit Weight 6.5 lbs.