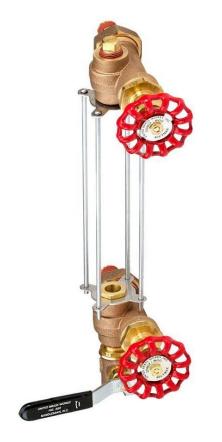

## UNITED BRASS WORKS, INC. 714 S. Main St. Randleman, N.C. 27317 Tel: 800-334-3035 Fax: 800-498-4696 www.ubw.com

Model 34041 High Pressure Boiler Gauge Fixture Set With Ball Check 250WSP @ 406° F ASME Compliant per B31.1 and Section One, PG 60 Appendix A18 of ASME Boiler Code CRN OCO7137.2C

This gauge fixture set is an offset design. Both valves have union bonnets with blowout proof stems. The union tail pieces incorporate an 1/8" adjustment to aid in alignment.