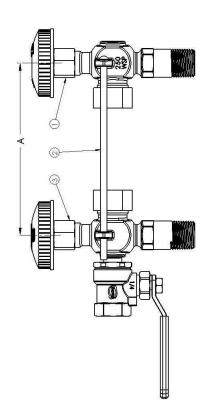

| MATERIAL<br>LIST |                |           |
|------------------|----------------|-----------|
| NO.              | DESCRIPTION    | MATERIAL  |
|                  |                | See Specs |
| 1                | Upper Fixture  | 905SPW    |
|                  | Protector Rods |           |
| 2                | 14"            | Steel     |
|                  |                | See Specs |
| 3                | Lower Fixture  | 946XFSN   |

<sup>\*</sup>A To determine proper glass length, subtract 1 1/8" from center to center dimensions of the installed valves.