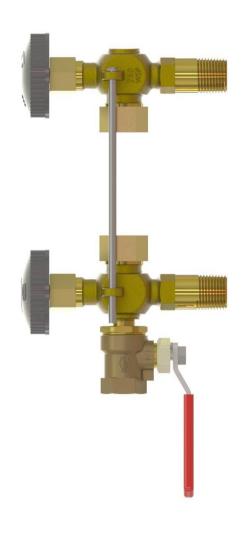

## Model 34036 Long Shank Water Gauge Fixture Set W/Ball Checks, Plastic Hand Wheel and Ball Valve for Blow Off

250 WSP @ 406°F Max
400WOG
Rising Stem
\*Contains lead. Not For Use In Water Systems
Intended for Human Consumption\*

| MATERIAL<br>LIST |                |           |
|------------------|----------------|-----------|
| NO.              | DESCRIPTION    | MATERIAL  |
|                  |                | See Specs |
| 1                | Upper Fixture  | 905SPW    |
|                  | Protector Rods |           |
| 2                | 14"            | Steel     |
|                  |                | See Specs |
| 3                | Lower Fixture  | 946XFSN   |

<sup>\*</sup>A To determine proper glass length, subtract 1 1/8" from center to center dimensions of the installed valves.