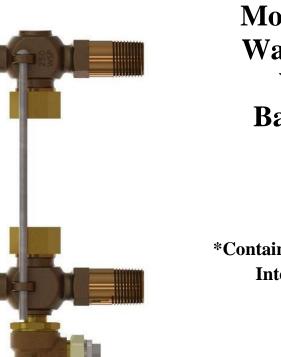

## Model 34032 Long Shank Water Gauge Fixture Set W/Ball Checks and Ball Valve for Blow Off

250 WSP @ 406°F Max 400WOG Rising Stem \*Contains lead. Not For Use In Water Systems Intended for Human Consumption\*

## **UNITED BRASS WORKS, INC**

714 S. Main St.. Randleman, N.C. 27317 Phone: 800/334-3035 Fax: 800/498-4696 <u>www.ubw.com</u>

|     | MATERIAL<br>LIST      |                  |
|-----|-----------------------|------------------|
| NO. | DESCRIPTION           | MATERIAL         |
| 1   | Upper Fixture         | See Specs 905S   |
| 2   | Protector Rods<br>14" | Steel            |
| 3   | Lower Fixture         | See Specs 946XFS |