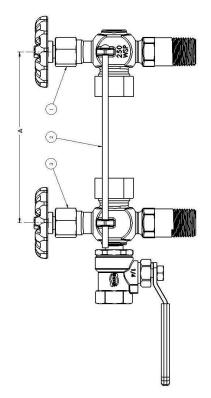

\*A To determine proper glass length, subtract 1 1/8" from center to center dimensions of the installed valves.

## **UNITED BRASS WORKS, INC**

714 S. Main St.. Randleman, N.C. 27317 Phone: 800/334-3035 Fax: 800/498-4696 <u>www.ubw.com</u>

|     | MATERIAL<br>LIST      |                  |
|-----|-----------------------|------------------|
| NO. | DESCRIPTION           | MATERIAL         |
| 1   | Upper Fixture         | See Specs 905S   |
| 2   | Protector Rods<br>14" | Steel            |
| 3   | Lower Fixture         | See Specs 946XFS |