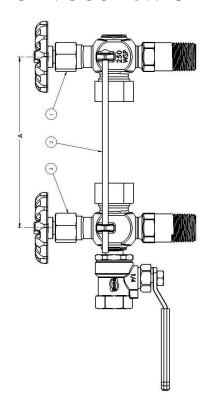

## **CRN OCO7135.2C**

|     | MATERIAL<br>LIST |                   |
|-----|------------------|-------------------|
| NO. | DESCRIPTION      | MATERIAL          |
| 1   | Upper Fixture    | See Specs 905AS   |
|     | Protector Rods   |                   |
| 2   | 14"              | Steel             |
| 3   | Lower Fixture    | See Specs 946AXFS |

\*A To determine proper glass length, subtract 1 1/8" from center to center dimensions of the installed valves.