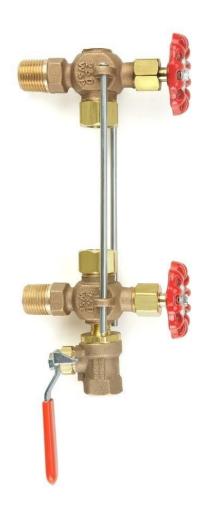

## Model 34031 Short Shank Water Gauge Fixture Set W/Ball Checks and Ball Valve for Blow Off

250 WSP @ 406°F Max
400WOG
Rising Stem
\*Contains lead. Not For Use In Water Systems
Intended for Human Consumption\*

## **CRN OCO7135.2C**

|     | MATERIAL<br>LIST |                   |
|-----|------------------|-------------------|
| NO. | DESCRIPTION      | MATERIAL          |
| 1   | Upper Fixture    | See Specs 905AS   |
|     | Protector Rods   |                   |
| 2   | 14"              | Steel             |
| 3   | Lower Fixture    | See Specs 946AXFS |