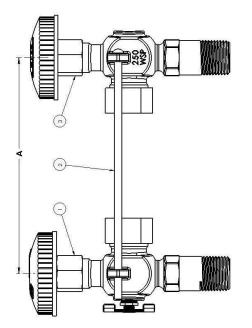

## **CRN OCO7135.2C**

| MATERIAL LIST |                 |           |
|---------------|-----------------|-----------|
| No.           | Description     | Material  |
|               |                 | See Valve |
| 1             | 905ASPW 1/2"    | Spec      |
| 2             | 908 Rod Set 14" | Steel     |
|               |                 | See Valve |
| 3             | 946ASPW 1/2"    | Spec      |

\*A To determine proper glass length, subtract 1 1/8" from center to center dimensions of the installed valves.