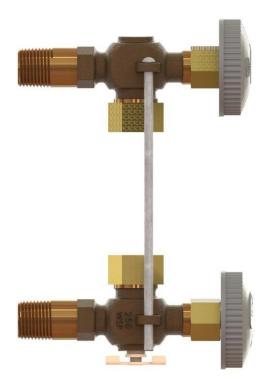

## 34015PW 1/2" Short Shank Water Gauge Fixture Set with Ball Checks and Plastic Hand Wheels

250 WSP @ 406°F Max 400WOG~Rising Stem \*Contains lead. Not Intended for Use in Potable Water Systems\*

## **CRN OCO7135.2C**

| MATERIAL LIST |                 |           |
|---------------|-----------------|-----------|
| No.           | Description     | Material  |
|               |                 | See Valve |
| 1             | 905ASPW 1/2"    | Spec      |
| 2             | 908 Rod Set 14" | Steel     |
|               |                 | See Valve |
| 3             | 946ASPW 1/2"    | Spec      |