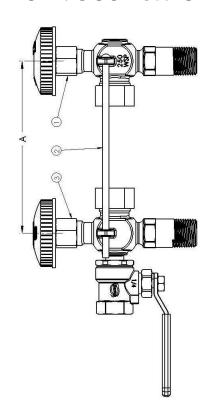

## Model 34013 Long Shank Water Gauge Fixture Set W/Ball Valve for Blow Off and Plastic Hand Wheels

250 WSP @ 406°F Max
400WOG
Rising Stem
\*Contains lead. Not For Use In Water Systems
Intended for Human Consumption\*

## MATERIAL LIST NO. DESCRIPTION MATERIAL 1 Upper Fixture See Specs 905PW Protector Rods 2 14" Steel See Specs 3 Lower Fixture 946XFN

\*A To determine proper glass length, subtract 1 1/8" from center to center dimensions of the installed valves.