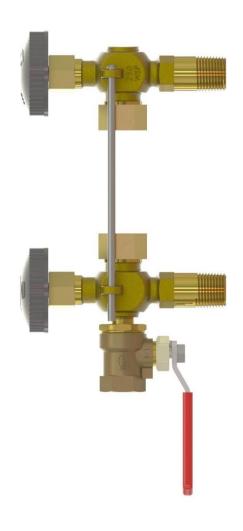

## Model 34013 Long Shank Water Gauge Fixture Set W/Ball Valve for Blow Off and Plastic Hand Wheels

250 WSP @ 406°F Max
400WOG
Rising Stem
\*Contains lead. Not For Use In Water Systems
Intended for Human Consumption\*

## MATERIAL LIST NO. DESCRIPTION MATERIAL 1 Upper Fixture See Specs 905PW Protector Rods 2 14" Steel See Specs 3 Lower Fixture 946XFN

\*A To determine proper glass length, subtract 1 1/8" from center to center dimensions of the installed valves.