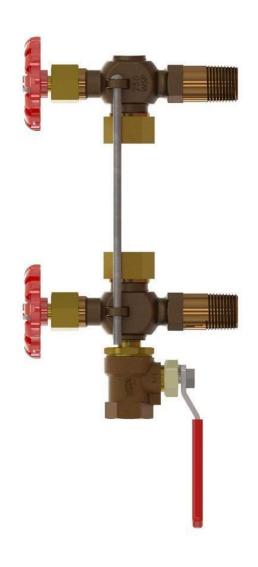

## UNITED BRASS WORKS, INC

714 S. Main St.. Randleman, N.C. 27317 Phone: 800/334-3035 Fax: 800/498-4696 www.ubw.com

|     | MATERIAL       |                 |
|-----|----------------|-----------------|
|     | LIST           |                 |
| NO. | DESCRIPTION    | MATERIAL        |
| 1   | Upper Fixture  | See Specs 905   |
|     | Protector Rods |                 |
| 2   | 14"            | Steel           |
| 3   | Lower Fixture  | See Specs 946XF |

## Model 34011 Long Shank Water Gauge Fixture Set W/Ball Valve for Blow Off

250 WSP @ 406°F Max
400WOG
Rising Stem
\*Contains lead. Not For Use In Water Systems
Intended for Human Consumption\*

## **CRN OCO7135.2C**

<sup>\*</sup>A To determine proper glass length, subtract 1 1/8" from center to center dimensions of the installed valves.