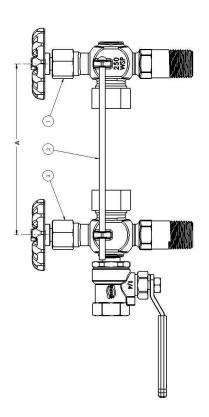

## UNITED BRASS WORKS, INC

714 S. Main St.. Randleman, N.C. 27317 Phone: 800/334-3035 Fax: 800/498-4696 www.ubw.com

|     | MATERIAL       |                 |
|-----|----------------|-----------------|
|     | LIST           |                 |
| NO. | DESCRIPTION    | MATERIAL        |
| 1   | Upper Fixture  | See Specs 905   |
|     | Protector Rods |                 |
| 2   | 14"            | Steel           |
| 3   | Lower Fixture  | See Specs 946XF |

## Model 34011 Long Shank Water Gauge Fixture Set W/Ball Valve for Blow Off

250 WSP @ 406°F Max
400WOG
Rising Stem
\*Contains lead. Not For Use In Water Systems
Intended for Human Consumption\*

## **CRN OCO7135.2C**

<sup>\*</sup>A To determine proper glass length, subtract 1 1/8" from center to center dimensions of the installed valves.