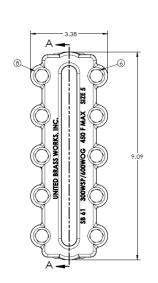

## **Model 897 Bronze Size 5 Sight Glass**

300 WSP @ 450 ° F Max

**600 WOG @ Ambient Temperature** 

100% Pressure Tested @ 900 PSI ● Threaded Ends 1/2" FNPT

Designed to Boiler and Pressure Vessel Code Section 1 & ASME B31.1

Install Using Supplied Nipples Only Along with United Brass Gauge Valve Sets to Maintain 11 1/2"

Center-To-Center Dimensions Viewable Area 7 3/4"

\*Contains Lead. Not For Use in Potable Water Systems\*
Revision 1