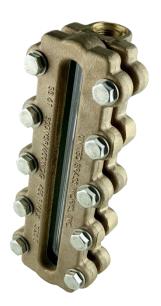

## **Model 897 Bronze Size 5 Sight Glass**

300 WSP @ 450 ° F Max

**600 WOG @ Ambient Temperature** 

100% Pressure Tested @ 900 PSI ● Threaded Ends 1/2" FNPT

Designed to Boiler and Pressure Vessel Code Section 1 & ASME B31.1

Install Using Supplied Nipples Only Along with United Brass Gauge Valve Sets to Maintain 11 1/2"

Center-To-Center Dimensions Viewable Area 7 3/4"

\*Contains Lead. Not For Use in Potable Water Systems\*
Revision 1