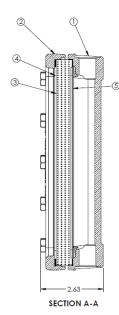

| MATERIAL LIST |                        |                                     |          |
|---------------|------------------------|-------------------------------------|----------|
| NO.           | DESCRIPTION            | MATERIAL                            | QUANTITY |
| 1             | SIZE 5 GAUGE BODY      | ASTM B61                            | 1        |
| 2             | COVER SIZE 5           | ASTM B61                            | 1        |
| 3             | SIZE 5 REFLEX GLASS    | BOROSILICATE                        | 1        |
| 4             | GAUGE GLASS<br>CUSHION | KLINGER 4430                        | 1        |
| 5             | GAUGE GLASS GASKET     | GRAFOIL                             | 1        |
| 6             | HEX HEAD CAP SCREW     | STAINLESS STEEL<br>SAE J429 GRADE 8 | 10       |
| 7             | SPECIAL NIPPLE         | ASTM B43                            | 2        |
| 8             | DISC SPRING WASHER     | 301/302<br>STAINLESS STEEL          | 10       |
| 9             | PIPE PLUG 1/2"         | ASTM B16                            | 1        |