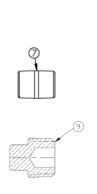

| MATERIAL LIST |                        |                                     |          |
|---------------|------------------------|-------------------------------------|----------|
| NO.           | DESCRIPTION            | MATERIAL                            | QUANTITY |
| 1             | SIZE 5 GAUGE BODY      | ASTM B61                            | 1        |
| 2             | COVER SIZE 5           | ASTM B61                            | 1        |
| 3             | SIZE 5 REFLEX GLASS    | BOROSILICATE                        | 1        |
| 4             | GAUGE GLASS<br>CUSHION | KLINGER 4430                        | 1        |
| 5             | GAUGE GLASS GASKET     | GRAFOIL                             | 1        |
| 6             | HEX HEAD CAP SCREW     | STAINLESS STEEL<br>SAE J429 GRADE 8 | 10       |
| 7             | SPECIAL NIPPLE         | ASTM B43                            | 2        |
| 8             | DISC SPRING WASHER     | 301/302<br>STAINLESS STEEL          | 10       |
| 9             | PIPE PLUG 1/2"         | ASTM B16                            | 1        |