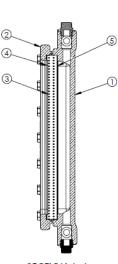

**Revision 1** 

| MATERIAL LIST |                     |                                 |          |
|---------------|---------------------|---------------------------------|----------|
| NO.           | DESCRIPTION         | MATERIAL                        | QUANTITY |
| 1             | SIZE 7 GAUGE BODY   | ASTM 661                        | 1        |
| 2             | COVER SIZE 7        | ASTM B61                        | 1        |
| 3             | SIZE 7 REFLEX GLASS | BOROSILICATE                    | 1        |
| 4             | GAUGE GLASS CUSHION | KLINGER 4430                    | 1        |
| 5             | GAUGE GLASS GASKET  | GRAFOIL                         | 1        |
| 6             | BRASS PIPE PLUGS ½" | ASTM B16                        | 4        |
| 7             | HEX HEAD CAP SCREW  | STAINLESS STEEL<br>J429 GRADE 8 | 14       |
| 8             | DISC SPRING WASHER  | 301/302<br>STAINLESS STEEL      | 1        |
| 9             | PIPE NIPPLE 2"      | CARBON STEEL<br>SCHEDULE 80     | 2        |