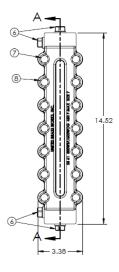

## Model 899 Bronze Size 7 Special Sight Glass

300 WSP @ 450 ° F Max

600 WOG @ Ambient Temperature

100% Pressure Tested @ 900 PSI • Threaded Ends 1/2" FNPT

Designed to Boiler and Pressure Vessel Code Section 1 & ASME B31.1

Install with United Brass Gauge Valve Sets Only to Maintain 11 5/8" or 12 7/8" Center-To-Center

Dimensions Depending on How They Are Installed. Instructions Included with Valve Sets.

Viewable Area 10"

\*Contains Lead. Not For Use in Potable Water Systems\*