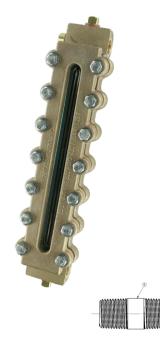

## Model 899 Bronze Size 7 Special Sight Glass

300 WSP @ 450 ° F Max

600 WOG @ Ambient Temperature

100% Pressure Tested @ 900 PSI • Threaded Ends 1/2" FNPT

Designed to Boiler and Pressure Vessel Code Section 1 & ASME B31.1

Install with United Brass Gauge Valve Sets Only to Maintain 11 5/8" or 12 7/8" Center-To-Center

Dimensions Depending on How They Are Installed. Instructions Included with Valve Sets.

Viewable Area 10"

\*Contains Lead. Not For Use in Potable Water Systems\*