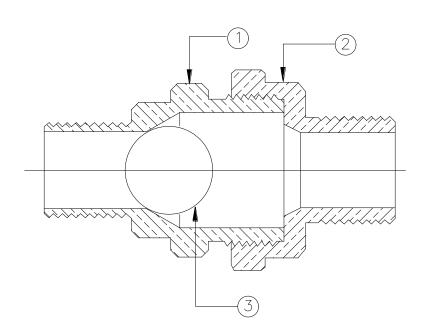

## **MATERIAL LIST**

| NO. | DESCRIPTION | MATERIAL        |
|-----|-------------|-----------------|
| 1   | Body        | Brass           |
| 2   | Tail Piece  | Brass           |
| 3   | Ball        | Stainless Steel |
|     |             |                 |