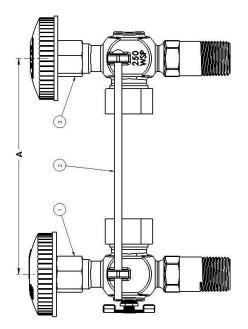

## **CRN OCO7135.2C**

| MATERIAL LIST |             |           |
|---------------|-------------|-----------|
| No.           | Description | Material  |
|               |             | See Valve |
| 1             | 905SPW 1/2" | Spec      |
| 2             | 908 Rod Set | Steel     |
|               |             | See Valve |
| 3             | 946SPW 1/2" | Spec      |

\*A To determine proper glass length, subtract 1 1/8" from center to center dimensions of the installed valves.