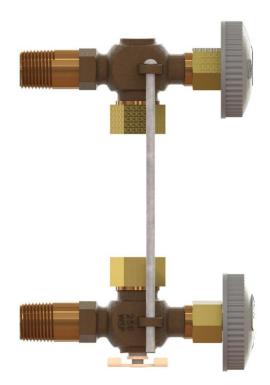

## 34014PW 1/2" Long Shank Water Gauge Fixture Set with Ball Checks and Plastic Hand Wheels

250 WSP @ 406°F Max 400WOG~Rising Stem \*Contains lead. Not Intended for Use in Potable Water Systems\*

## **CRN OCO7135.2C**

| MATERIAL LIST |             |           |
|---------------|-------------|-----------|
| No.           | Description | Material  |
|               |             | See Valve |
| 1             | 905SPW 1/2" | Spec      |
| 2             | 908 Rod Set | Steel     |
|               |             | See Valve |
| 3             | 946SPW 1/2" | Spec      |