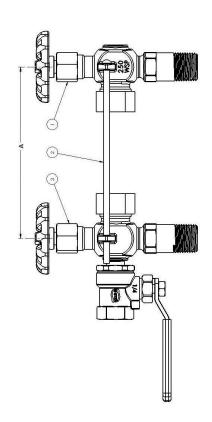

## **CRN OCO7135.2C**

|     | MATERIAL       |                   |
|-----|----------------|-------------------|
|     | LIST           |                   |
| NO. | DESCRIPTION    | MATERIAL          |
| 1   | Upper Fixture  | See Specs 905A    |
|     | Protector Rods |                   |
| 2   | 14"            | Steel             |
| 3   | Lower Fixture  | See Specs 946AXFS |

<sup>\*</sup>A To determine proper glass length, subtract 1 1/8" from center to center dimensions of the installed valves.