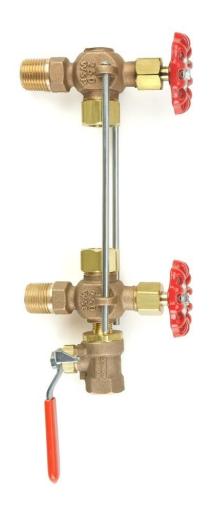

## Model 34012 Short Shank Water Gauge Fixture Set W/Ball Valve for Blow Off

250 WSP @ 406°F Max
400WOG
Rising Stem
\*Contains lead. Not For Use In Water Systems
Intended for Human Consumption\*

## **CRN OCO7135.2C**

|     | MATERIAL       |                   |
|-----|----------------|-------------------|
|     | LIST           |                   |
| NO. | DESCRIPTION    | MATERIAL          |
| 1   | Upper Fixture  | See Specs 905A    |
|     | Protector Rods |                   |
| 2   | 14"            | Steel             |
| 3   | Lower Fixture  | See Specs 946AXFS |