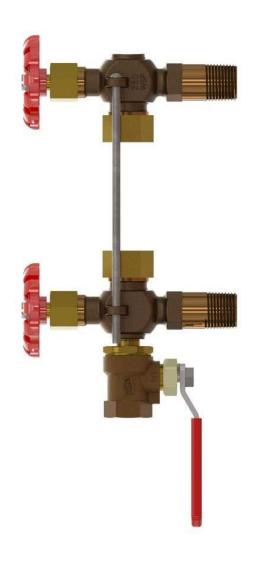

## Model 34011 Long Shank Water Gauge Fixture Set W/Ball Valve for Blow Off

## 250 WSP @ 406°F Max 400WOG Rising Stem

\*Contains lead. Not For Use In Water Systems Intended for Human Consumption\*

## **CRN OCO7135.2C**

|     | MATERIAL       |                 |
|-----|----------------|-----------------|
|     | LIST           |                 |
| NO. | DESCRIPTION    | MATERIAL        |
| 1   | Upper Fixture  | See Specs 905   |
|     | Protector Rods |                 |
| 2   | 14"            | Steel           |
| 3   | Lower Fixture  | See Specs 946XF |