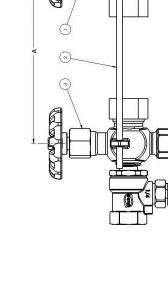

<sup>\*</sup>A To determine proper glass length, subtract 1 1/8" from center to center dimensions of the installed valves.