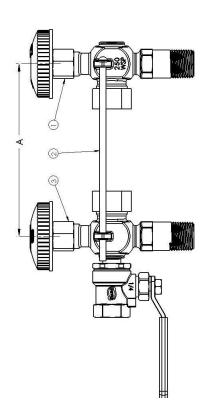

| MATERIAL<br>LIST |                |           |
|------------------|----------------|-----------|
| NO.              | DESCRIPTION    | MATERIAL  |
|                  |                | See Specs |
| 1                | Upper Fixture  | 905SPW    |
|                  | Protector Rods |           |
| 2                | 14"            | Steel     |
|                  |                | See Specs |
| 3                | Lower Fixture  | 946XFSN   |

<sup>\*</sup>A To determine proper glass length, subtract 1 1/8" from center to center dimensions of the installed valves.