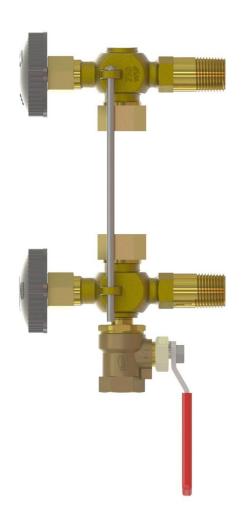

## Model 34036 Long Shank Water Gauge Fixture Set W/Ball Checks, Plastic Hand Wheel and Ball Valve for Blow Off

250 WSP @ 406°F Max
400WOG
Rising Stem
\*Contains lead. Not For Use In Water Systems
Intended for Human Consumption\*

| MATERIAL<br>LIST |                |           |
|------------------|----------------|-----------|
| NO.              | DESCRIPTION    | MATERIAL  |
|                  |                | See Specs |
| 1                | Upper Fixture  | 905SPW    |
|                  | Protector Rods |           |
| 2                | 14"            | Steel     |
|                  |                | See Specs |
| 3                | Lower Fixture  | 946XFSN   |