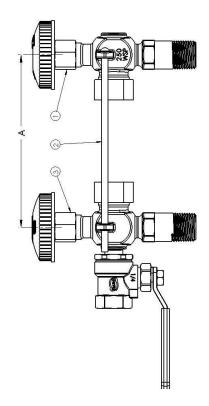

<sup>\*</sup>A To determine proper glass length, subtract 1 1/8" from center to center dimensions of the installed valves.