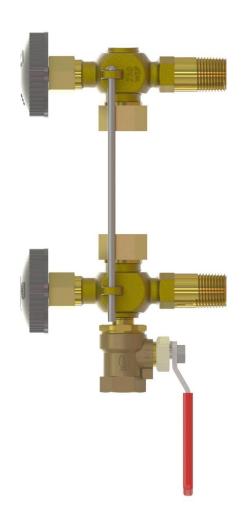

## Model 34013 Long Shank Water Gauge Fixture Set W/Ball Valve for Blow Off and Plastic Hand Wheels

250 WSP @ 406°F Max
400WOG
Rising Stem
\*Contains lead. Not For Use In Water Systems
Intended for Human Consumption\*

## **CRN OCO7135.2C**

| MATERIAL |                |                 |
|----------|----------------|-----------------|
| LIST     |                |                 |
| NO.      | DESCRIPTION    | MATERIAL        |
| 1        | Upper Fixture  | See Specs 905PW |
|          | Protector Rods |                 |
| 2        | 14"            | Steel           |
|          |                | See Specs       |
| 3        | Lower Fixture  | 946XFN          |