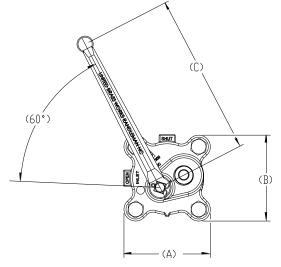

| Size            | 1     | 1 1/4" | 1 ½"  | 2"    |
|-----------------|-------|--------|-------|-------|
| A               | 5.32  | 5.32   | 8.20  | 10.50 |
| В               | 5.32  | 5.32   | 8.20  | 10.50 |
| С               | 10.00 | 10.00  | 12.50 | 18.00 |
| D               | 60°   | 60°    | 60°   | 60°   |
| Face to<br>Face | 3.80  | 3.80   | 4.50  | 4.80  |
| Weight          | 14.0  | 14.0   | 27.0  | 52.0  |