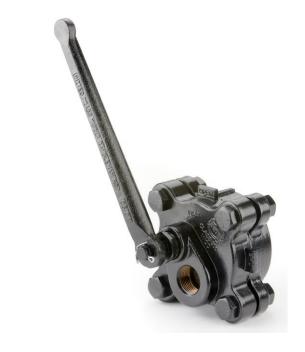

## **Model 425 Quick Opening Blow-Off Valve**

Class 300 \* ANSI B 16.34 \* 650 psi Working Steam Pressure @ 500 F 750 psi @ 100 F \* 100% Pressure Tested \* Threaded Ends \* Powder Coated Finish (Black) \* Max Pressure for Boiler Blow Off 480 PSI CRN OCO7135.2, 24, 25, 26

CRN OCO7135.2, 24, 25, 26 CRN OEO2171.7, 79, 70, 78, 7AY, 7T, 7N

The United Brass quick opening boiler blow off valve has been designed for the rugged service of boiler treatment and scale. The cast steel knife gate valve conforms to Class 300 of ANSI B16.34 and features a stainless steel seat and disc hardened to Rockwell 60. ASME Boiler and Pressure Vessel Code Section 1 PG-42.1.12 and Power Piping Code ASME B 31.1 Table 126.1 reference steel valves to ANSI B 16.34. The sliding disc provides a "cleaning" action that keeps the seating area clear of scale and debris.