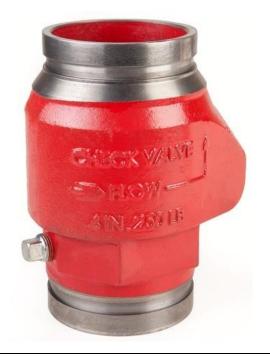

## Model 67 Grooved Check Valve

UL Listed • FM Approved\*

\*As anti-water hammer check valve for fire pump service only!

250 WOG @ 180 ° Max 100% Pressure Tested Grooved Ends

Drilled, tapped and fitted with 1/2" drain plug. (Will also allow installation of UBW #235 Ball Drip Valve)

\*Contains lead. Not intended for use in potable water systems\*

Can be installed vertically or horizontally