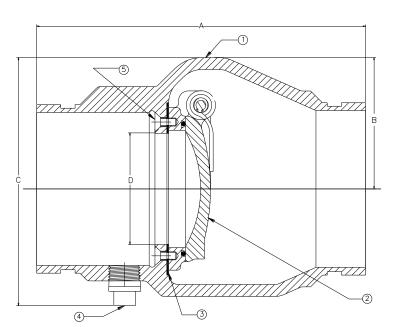

## MATERIAL LIST

| NO. | DESCRIPTION           | MATERIAL |  |  |
|-----|-----------------------|----------|--|--|
| 1   | Body Ductile Iron     |          |  |  |
| 2   | Seat Ring Assembly    | Bronze   |  |  |
| 3   | Seat Ring Gasket      | Buna     |  |  |
| 4   | Pipe Plug             | Steel    |  |  |
| 5   | Screw Stainless Steel |          |  |  |