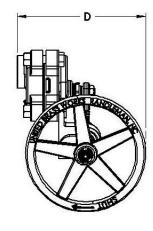

| Size   | 1     | 1 1/4" | 1 ½"  | 2"    |
|--------|-------|--------|-------|-------|
| A      | 5.50  | 5.50   | 7.80  | 9.20  |
| В      | 12.30 | 12.30  | 14.30 | 14.90 |
| С      | 9.50  | 9.50   | 10.60 | 16.00 |
| D      | 9.60  | 9.60   | 10.20 | 11.50 |
|        |       |        |       |       |
| Weight | 26.0  | 26.0   | 40.0  | 68.0  |