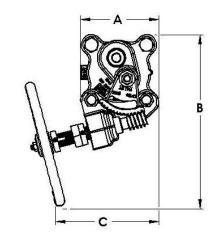

| Size   | 1     | 1 1/4" | 1 ½"  | 2"    |
|--------|-------|--------|-------|-------|
| A      | 5.50  | 5.50   | 7.80  | 9.20  |
| В      | 12.30 | 12.30  | 14.30 | 14.90 |
| С      | 9.50  | 9.50   | 10.60 | 16.00 |
| D      | 9.60  | 9.60   | 10.20 | 11.50 |
|        |       |        |       |       |
| Weight | 26.0  | 26.0   | 40.0  | 68.0  |