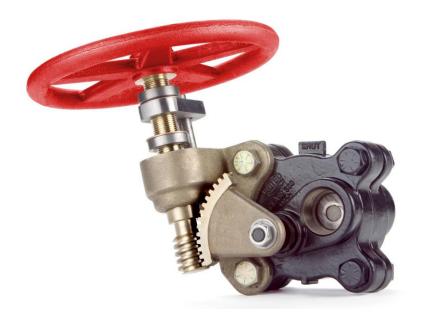

## **Model 525 Slow Opening Blow-Off Valve**

Class 300 \* ANSI B 16.34 \* 650 psi Working Steam Pressure @ 500 F
750 psi @ 100 F \* 100% Pressure Tested \* Threaded Ends \* Powder Coated Finish (Black)
Max Pressure for Boiler Blow off 480 PSI
CRN OCO7135.2, 24, 25, 26
CRN OEO2171.7, 79, 70, 78, 7AY, 7T, 7N

The United Brass slow opening boiler blow off valve has been designed for the rugged service of boiler treatment and scale. The cast steel knife gate valve conforms to Class 300 of ANSI B16.34 and features a stainless steel seat and disc hardened to Rockwell 60. ASME Boiler and Pressure Vessel Code Section 1 PG-42.1.12 and Power Piping Code ASME B 31.1 Table 126.1 reference steel valves to ANSI B 16.34. The sliding disc provides a "cleaning" action that keeps the seating area clear of scale and debris.

| DESCRIPTION          | MATERIAL              |  |  |
|----------------------|-----------------------|--|--|
| Body                 | Steel A216 WCC        |  |  |
| Cover                | Steel A216 WCC        |  |  |
| Gasket               | Tanged Graphite       |  |  |
| Disc Spring          | 17-7 Stainless Steel  |  |  |
| Disc Rivet           | Carbon Steel          |  |  |
| Disc                 | 440C Stainless Steel  |  |  |
| Arm                  | Steel A216 WCC        |  |  |
| Stem                 | 410 Stainless Steel   |  |  |
| Stem Rivet           | Carbon Steel          |  |  |
| Stem Spring          | 17-7 Stainless Steel  |  |  |
| Packing              | Graphite              |  |  |
| Packing Nut          | 410 Stainless Steel   |  |  |
| Handle (1" & 1 1/4") | Ductile Iron 65-45-12 |  |  |
| Handle (1 1/2" & 2") | Steel A216 WCC        |  |  |
| Cotter Pin           | Plated Steel          |  |  |
| Body Bolts           | Steel Grade 8         |  |  |
| Hex Nuts             | Steel Grade 8         |  |  |
| Name Plate           | Stainless Steel       |  |  |
| Drive Screws         | Stainless Steel       |  |  |
| Operating Assembly   | Bronze                |  |  |