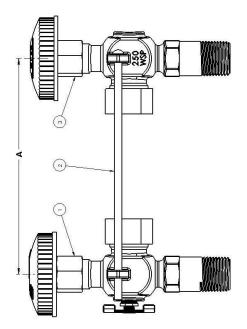

## **CRN OCO7135.2C**

| MATERIAL LIST |              |           |
|---------------|--------------|-----------|
| No.           | Description  | Material  |
|               |              | See Valve |
| 1             | 905ASPW 1/2" | Spec      |
| 2             | 908 Rod Set  | Steel     |
|               |              | See Valve |
| 3             | 946ASPW 1/2" | Spec      |

\*A To determine proper glass length, subtract 1 1/8" from center to center dimensions of the installed valves.