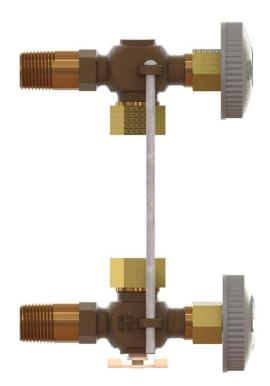

## 34015PW 1/2" Short Shank Water Gauge Fixture Set with Ball Checks and Plastic Hand Wheels

250 WSP @ 406°F Max 400WOG~Rising Stem \*Contains lead. Not Intended for Use in Potable Water Systems\*

## **CRN OCO7135.2C**

| MATERIAL LIST |              |           |
|---------------|--------------|-----------|
| No.           | Description  | Material  |
|               |              | See Valve |
| 1             | 905ASPW 1/2" | Spec      |
| 2             | 908 Rod Set  | Steel     |
|               |              | See Valve |
| 3             | 946ASPW 1/2" | Spec      |